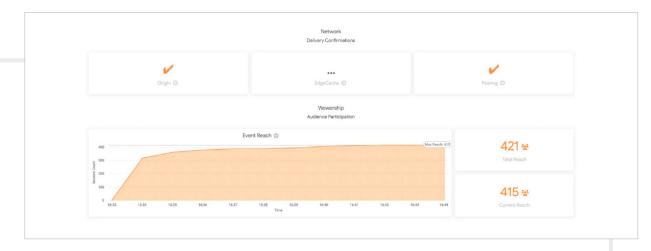

Figure 3: Producer Dashboard – Monitor key event metrics in a lightning-fast dashboard designed for real-time performance tracking.