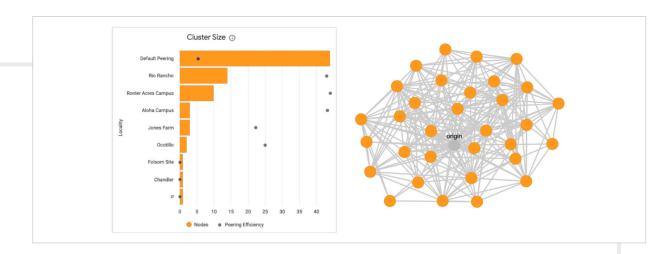

## **Network Efficiency Reporting**

Explore interactive peering cluster graphs to deliver innovative savings and efficiency stats.

Figure 2: Peering Cluster - Innovative peering cluster graphs display QoE visuals with node, IP address, and byte details.