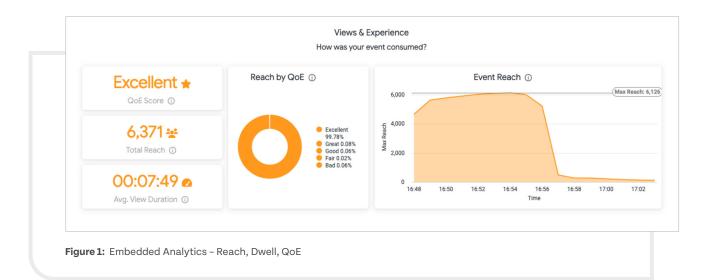

#### **Intelligent Performance**

Monitor quality scores, event views, peering efficiency and bandwidth savings from a central activity dashboard.

#### **Advanced Delivery & Consumption Views**

Investigate geographic distributions and granular viewership tiles to push event performance to the next level.

## **Instant Activity and Event Management**

Filter events by live now and recent activities and drill into viewer experience metrics.